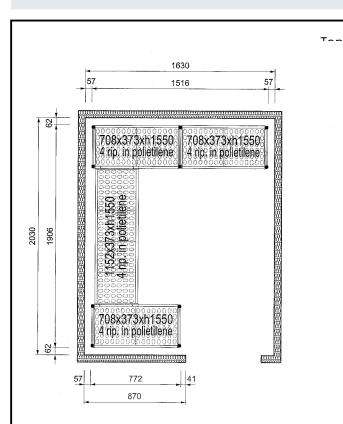

## Key Information:

| External dimensions, Width:  |         |
|------------------------------|---------|
| 137092 (CRS1620)             | 708 mm  |
| External dimensions, Depth:  | 373 mm  |
| External dimensions, Height: | 1550 mm |
| Max loading weight:          | 2300 kg |
| Net weight:                  | 59 kg   |
| Uprights                     | 2       |