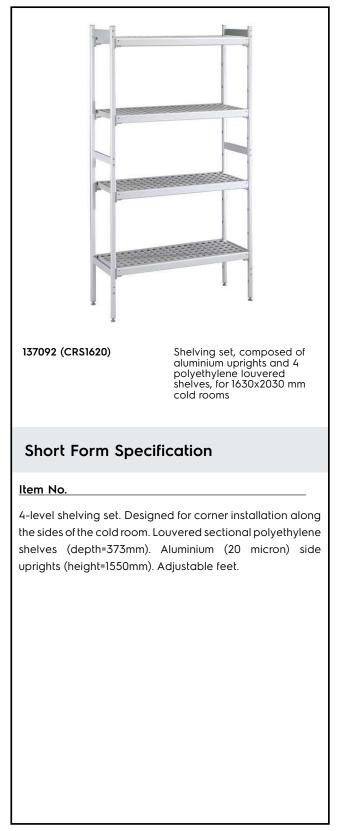

# FROFESSIONAL

Stainless Steel Preparation Aluminum Shelving Set for 1630x2030 mm cold rooms

| ITEM #  |  |
|---------|--|
| MODEL # |  |
| NAME #  |  |
| SIS #   |  |
| AIA #   |  |

## Construction

- Uprights and shelf frames constructed entirely in anodized aluminium (20 micron).
- 4 tiers.
- Shelves made by section of polyethylene tablets.
- Sectional polyethylene shelves are dishwasher safe.

## Key Information:

| External dimensions, Width:  |         |
|------------------------------|---------|
| 137092 (CRS1620)             | 708 mm  |
| External dimensions, Depth:  | 373 mm  |
| External dimensions, Height: | 1550 mm |
| Max loading weight:          | 2300 kg |
| Net weight:                  | 59 kg   |
| Uprights                     | 2       |